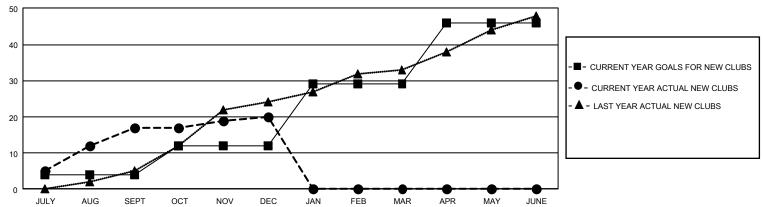

## REPORT DOES NOT INCLUDE CLUBS IN UNDISTRICTED AREAS.

| Clubs                 |               |           |               | Members               |                        |                         |                                                    |
|-----------------------|---------------|-----------|---------------|-----------------------|------------------------|-------------------------|----------------------------------------------------|
| RESULTS FOR 2022-2023 |               |           |               | RESULTS FOR 2022-2023 |                        |                         |                                                    |
| QUARTER               | NEW CLUB GOAL | NEW CLUBS | DROPPED CLUBS | QUARTER MEM           | BER GROWTH NET<br>GOAL | MEMBER GROWTH<br>ACTUAL | DROPPED<br>MEMBERS ACTUAL<br>(including transfers) |
| JULY/AUG/SEPT         | 12            | 17        | 13            | JULY/AUG/SEPT         | 996                    | 1,894                   | 990                                                |
| OCT/NOV/DEC           | 24            | 3         | 15            | OCT/NOV/DEC           | 1105                   | 1,218                   | 1,881                                              |
| JAN/FEB/MAR           | 51            | 0         | 0             | JAN/FEB/MAR           | 1149                   | 0                       | 0                                                  |
| APR/MAY/JUNE          | 51            | 0         | 0             | APR/MAY/JUNE          | 1270                   | 0                       | 0                                                  |

### GOALS AND ACTUAL NEW CLUBS CUMULATIVE