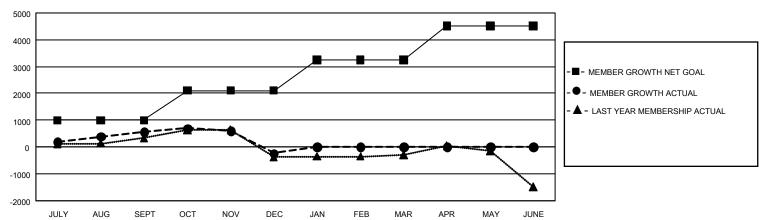

## REPORT DOES NOT INCLUDE CLUBS IN UNDISTRICTED AREAS.

| Clubs                 |               |           |               | Members               |                        |                         |                                                    |
|-----------------------|---------------|-----------|---------------|-----------------------|------------------------|-------------------------|----------------------------------------------------|
| RESULTS FOR 2022-2023 |               |           |               | RESULTS FOR 2022-2023 |                        |                         |                                                    |
| QUARTER               | NEW CLUB GOAL | NEW CLUBS | DROPPED CLUBS | QUARTER MEM           | BER GROWTH NET<br>GOAL | MEMBER GROWTH<br>ACTUAL | DROPPED<br>MEMBERS ACTUAL<br>(including transfers) |
| JULY/AUG/SEPT         | 12            | 17        | 13            | JULY/AUG/SEPT         | 996                    | 1,894                   | 990                                                |
| OCT/NOV/DEC           | 24            | 3         | 15            | OCT/NOV/DEC           | 1105                   | 1,218                   | 1,881                                              |
| JAN/FEB/MAR           | 51            | 0         | 0             | JAN/FEB/MAR           | 1149                   | 0                       | 0                                                  |
| APR/MAY/JUNE          | 51            | 0         | 0             | APR/MAY/JUNE          | 1270                   | 0                       | 0                                                  |

### GOALS AND ACTUAL MEMBERS CUMULATIVE

| DROPPED CLUBS: 28 |       | 811 CLUBS OF 1,863 ADDED 1 OR<br>MORE NEW MEMBERS | GENDER DISTRIBUTION                   |                 |  |
|-------------------|-------|---------------------------------------------------|---------------------------------------|-----------------|--|
|                   |       |                                                   | MALE                                  | 24,458 (58.26%) |  |
|                   |       |                                                   | FEMALE                                | 17,511 (41.71%) |  |
| DROPPED MEMBERS   |       |                                                   | NON BINARY                            | 5 (0.01%)       |  |
| DECEASED          | 276   |                                                   | PREFER NOT TO ANSWER                  | 8 (0.02%)       |  |
| CLUB CANCELLED    | 135   |                                                   |                                       |                 |  |
| OTHER 2,464       |       | CLICK HERE FOR CUMULATIVE MEMBERSHIP DATA         | TOTAL FAMILY UNIT MEMBERS 7,221       |                 |  |
| TOTAL             | 2,875 | MEMBERSHIII BATA                                  | FAMILY MEMBERS PAYING HALF 3,895 DUES |                 |  |